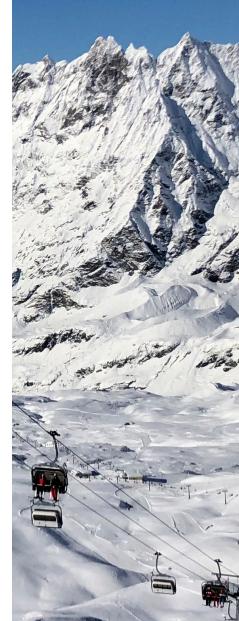

Right in the middle of the Monte Rosa ski area, so there's no better base to explore the skiing in Gressony. Located a few steps from the centre of Gressoney Saint Jean in a unique mountain setting and a short distance from the slopes of the famous Monterosa ski area.

The resort has something for everyone beginners, intermediates and advanced skiers. The resort is also conveniently located 100km from Turin so makes a great choice for groups flying to resort.

We are confident the resort and hotel provide the perfect setting for your ski trip!