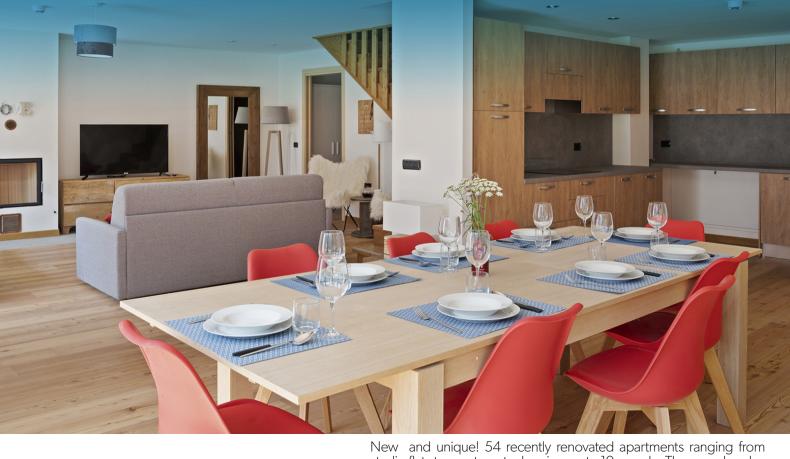

# RESIDENCE HALLDIS

- Meeting & Games Room
- Free Wi-Fi
- Wellness area

New and unique! 54 recently renovated apartments ranging from studio flats to apartments sleeping up to 10 people. The complex also offers a fitness centre, a wellness area, a lounge café and indoor and outdoor play areas. We are confident both students and staff will more than enjoy their stay in the Halldis!